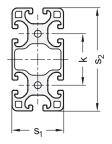

## **Aluminum Profiles**

i-Modular System, with Open Slots on All Sides, Profile Type Light

30x60 / 40x80

60x60 / 80x80

| V              | 2              | 3 | 6                         |   | 7                |     |    |                |       |           |
|----------------|----------------|---|---------------------------|---|------------------|-----|----|----------------|-------|-----------|
| S <sub>1</sub> | S <sub>2</sub> | n | Length I +1,5mm in meters |   | Bundle<br>Pieces | d   | k  | S <sub>3</sub> | t     | Grid size |
| 30             | 30             | 6 | 2                         | 3 | 4                | 5   | -  | 3              | 9,75  | 30        |
| 30             | 60             | 6 | 2                         | 3 | 2                | 5   | 30 | 3              | 9,75  | 30        |
| 40             | 40             | 8 | 2                         | 3 | 4                | 6,8 | -  | 4,5            | 12,25 | 40        |
| 40             | 80             | 8 | 2                         | 3 | 2                | 6,8 | 40 | 4,5            | 12,25 | 40        |
| 60             | 60             | 6 | 2                         | 3 | 1                | 5   | 30 | 3              | 9,75  | 30        |
| 80             | 80             | 8 | 2                         | 3 | 1                | 6,8 | 40 | 4,5            | 12,25 | 40        |