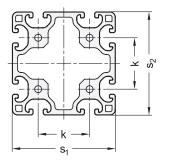

## **Aluminum Profiles**

i-Modular System, with Open Slots on All Sides, Profile Type Light

30x60 / 40x80

60x60 / 80x80

| V              | 2              | 3 | 6                         |   | 7                |     |    |                |       |           |
|----------------|----------------|---|---------------------------|---|------------------|-----|----|----------------|-------|-----------|
| S <sub>1</sub> | S <sub>2</sub> | n | Length I +1,5mm in meters |   | Bundle<br>Pieces | d   | k  | S <sub>3</sub> | t     | Grid size |
| 30             | 30             | 6 | 2                         | 3 | 4                | 5   | -  | 3              | 9,75  | 30        |
| 30             | 60             | 6 | 2                         | 3 | 2                | 5   | 30 | 3              | 9,75  | 30        |
| 40             | 40             | 8 | 2                         | 3 | 4                | 6,8 | -  | 4,5            | 12,25 | 40        |
| 40             | 80             | 8 | 2                         | 3 | 2                | 6,8 | 40 | 4,5            | 12,25 | 40        |
| 60             | 60             | 6 | 2                         | 3 | 1                | 5   | 30 | 3              | 9,75  | 30        |
| 80             | 80             | 8 | 2                         | 3 | 1                | 6,8 | 40 | 4,5            | 12,25 | 40        |