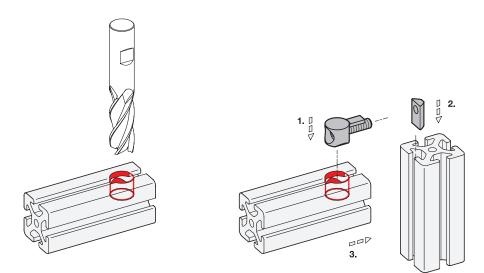

### Information

Universal connectors GN 22i fasten aluminum profiles together at right angles and, when used in pairs, secure them against twisting. Only one profile has to be machined.

The connection can be freely positioned and slid along the slot. The anti-twist protection can be easily removed thanks to its predetermined breaking point, allowing installation at any angle relative to the profile slot. If panels are used in the slot, they must be suitably pocketed.

# **Assembly Instructions / Profile Machining**