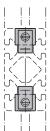

### Information

Universal connectors GN 22i fasten aluminum profiles together at right angles and, when used in pairs, secure them against twisting. Only one profile has to be machined.

The connection can be freely positioned and slid along the slot. The anti-twist protection can be easily removed thanks to its predetermined breaking point, allowing installation at any angle relative to the profile slot. If panels are used in the slot, they must be suitably pocketed.