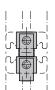

### Information

Universal connectors GN 22i fasten aluminum profiles together at right angles and, when used in pairs, secure them against twisting. Only one profile has to be machined.

The connection can be freely positioned and slid along the slot. The anti-twist protection can be easily removed thanks to its predetermined breaking point, allowing installation at any angle relative to the profile slot. If panels are used in the slot, they must be suitably pocketed.