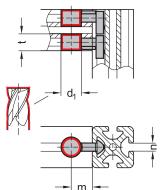

# **Assembly Instructions / Profile Machining**

# Assembly / profile machining

V With anti-twist protection

C With screw and T-nut

Use

| 6                |                |                |                |                |               |     |               |                         |
|------------------|----------------|----------------|----------------|----------------|---------------|-----|---------------|-------------------------|
| Bundle<br>Pieces | d <sub>1</sub> | d <sub>2</sub> | I <sub>1</sub> | l <sub>2</sub> | <b>m</b> +0,5 | A/F | <b>t</b> +0,5 | Tightening torque in Nm |
| 4                | 16             | M 6            | 25,5           | 11,5           | 15            | 4   | 12,7          | 8                       |
| 4                | 20             | M 8            | 33,5           | 15,5           | 20            | 5   | 16            | 25                      |