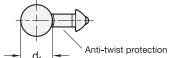

### Information

Universal connectors GN 22i fasten aluminum profiles together at right angles and, when used in pairs, secure them against twisting. Only one profile has to be machined.

The connection can be freely positioned and slid along the slot. The anti-twist protection can be easily removed thanks to its predetermined breaking point, allowing installation at any angle relative to the profile slot. If panels are used in the slot, they must be suitably pocketed.