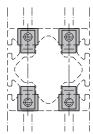

# Assembly / profile machining

V With anti-twist protection

C With screw and T-nut

Use

| 6                |                |                |                |                |               |     |               |                         |
|------------------|----------------|----------------|----------------|----------------|---------------|-----|---------------|-------------------------|
| Bundle<br>Pieces | d <sub>1</sub> | d <sub>2</sub> | I <sub>1</sub> | l <sub>2</sub> | <b>m</b> +0,5 | A/F | <b>t</b> +0,5 | Tightening torque in Nm |
| 4                | 16             | M 6            | 25,5           | 11,5           | 15            | 4   | 12,7          | 8                       |
| 4                | 20             | M 8            | 33,5           | 15,5           | 20            | 5   | 16            | 25                      |

### Information

Universal connectors GN 22i fasten aluminum profiles together at right angles and, when used in pairs, secure them against twisting. Only one profile has to be machined.

The connection can be freely positioned and slid along the slot. The anti-twist protection can be easily removed thanks to its predetermined breaking point, allowing installation at any angle relative to the profile slot. If panels are used in the slot, they must be suitably pocketed.

# **Assembly Instructions / Profile Machining**