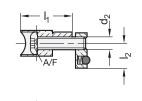

# Assembly / profile machining

V With anti-twist protection

C With screw and T-nut

Use

| 6                |                |                |                |                |               |     |               |                         |
|------------------|----------------|----------------|----------------|----------------|---------------|-----|---------------|-------------------------|
| Bundle<br>Pieces | d <sub>1</sub> | d <sub>2</sub> | I <sub>1</sub> | l <sub>2</sub> | <b>m</b> +0,5 | A/F | <b>t</b> +0,5 | Tightening torque in Nm |
| 4                | 16             | M 6            | 25,5           | 11,5           | 15            | 4   | 12,7          | 8                       |
| 4                | 20             | M 8            | 33,5           | 15,5           | 20            | 5   | 16            | 25                      |