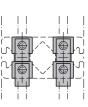

# Assembly / profile machining

V With anti-twist protection

C With screw and T-nut

Use

| 6                |                |                |                |                |               |     |               |                         |
|------------------|----------------|----------------|----------------|----------------|---------------|-----|---------------|-------------------------|
| Bundle<br>Pieces | d <sub>1</sub> | d <sub>2</sub> | I <sub>1</sub> | l <sub>2</sub> | <b>m</b> +0,5 | A/F | <b>t</b> +0,5 | Tightening torque in Nm |
| 4                | 16             | M 6            | 25,5           | 11,5           | 15            | 4   | 12,7          | 8                       |
| 4                | 20             | M 8            | 33,5           | 15,5           | 20            | 5   | 16            | 25                      |

### Information

Universal connectors GN 22i fasten aluminum profiles together at right angles and, when used in pairs, secure them against twisting. Only one profile has to be machined.

The connection can be freely positioned and slid along the slot. The anti-twist protection can be easily removed thanks to its predetermined breaking point, allowing installation at any angle relative to the profile slot. If panels are used in the slot, they must be suitably pocketed.