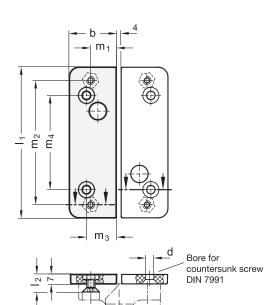

# **Mounting Plates**

for Hinges GN 239.6 / GN 239.7

| <b>O</b>       | 2              |                                      |    |                       |                                                 |                                 |                |                |                |
|----------------|----------------|--------------------------------------|----|-----------------------|-------------------------------------------------|---------------------------------|----------------|----------------|----------------|
| I <sub>1</sub> | m <sub>3</sub> | <b>a</b><br>Profile<br>cross-section | b  | <b>d</b><br>For screw | l <sub>2</sub><br>For GN 239.6<br>(with switch) | For GN 239.7 * (without switch) | m <sub>1</sub> | m <sub>2</sub> | m <sub>4</sub> |
| 110            | 14             | 30                                   | 28 | M 6                   | 12                                              | 14                              | 19             | 91             | 73             |
| 110            | 16,5           | 35                                   | 28 | M 6                   | 12                                              | 14                              | 19             | 91             | 72             |
| 110            | 19             | 40                                   | 28 | M 6                   | 12                                              | 14                              | 19             | 91             | 70,6           |
| 110            | 21             | 45                                   | 34 | M 6                   | 12                                              | 14                              | 19             | 91             | 69             |
| 110            | 24             | 50                                   | 34 | M 6                   | 12                                              | 14                              | 19             | 91             | 69             |

\* only usable for GN 239.7-60-110

#### Information

Mounting plates GN 239.8 allow the installation of hinges GN 239.6  $\dots$  and 239.7-60-110 if the required spacing of the installation bore holes differs from the spacing of the hinge.

Their use is necessary if the unit is to be mounted on profile systems.

The required quantity of the mounting plates must be ordered depending on the desired installation spacing  $m_3$ . Two nuts and the appropriate countersunk screws are included.

| How to order    |   | I <sub>1</sub> |
|-----------------|---|----------------|
| GN 239.8-110-24 | 2 | $m_3$          |