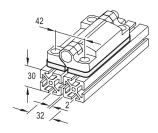

#### Information

Mounting plates GN 239.8 allow the installation of hinges GN 239.6  $\dots$  and 239.7-60-110 if the required spacing of the installation bore holes differs from the spacing of the hinge.

Their use is necessary if the unit is to be mounted on profile systems.

The required quantity of the mounting plates must be ordered depending on the desired installation spacing  $m_3$ . Two nuts and the appropriate countersunk screws are included.