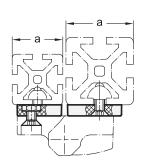

Their use is necessary if the unit is to be mounted on profile systems.

The required quantity of the mounting plates must be ordered depending on the desired installation spacing  $m_3$ . Two nuts and the appropriate countersunk screws are included.

#### see also...

- Product Family Standard Parts for Profile Systems → Page 18
- Assembly Sets for Profile Systems 30 / 40 GN 965 → Page 2086
- Assembly Sets for Profile Systems 30 / 40 / 45 GN 968 → Page 2096