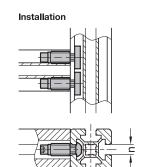

For assembly, first insert the socket cap screw along the slot and then screw in the lightly lubricated threaded bushing. Minor burr formation is possible. Automatic connectors are used in pairs opposite each other. If panels are used in the slot, they must be suitably pocketed.

## **Assembly Instructions**