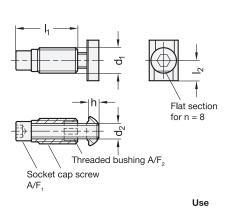

| n              |                | Bundle | d <sub>1</sub> Self-formin | ng thread      | $d_2$ | h   | I <sub>1</sub> | l <sub>2</sub> | A/F <sub>1</sub> | A/F <sub>2</sub> |
|----------------|----------------|--------|----------------------------|----------------|-------|-----|----------------|----------------|------------------|------------------|
| Profile type L | Profile type S | Pieces | Profile type L             | Profile type S |       |     |                |                |                  |                  |
| -              | 8              | 4      | -                          | S 11           | M 6   | 3,8 | 32             | 8              | 5                | T40              |
| 10             | 10             | 4      | S 13                       | S 12           | M 8   | 3,8 | 34             | 9,5            | 6                | T50              |

For assembly, first insert the socket cap screw along the slot and then screw in the lightly lubricated threaded bushing. Minor burr formation is possible. Automatic connectors are used in pairs opposite each other. If panels are used in the slot, they must be suitably pocketed.

Automatic connectors are supplied in bundles. The table shows the quantity included in each bundle.