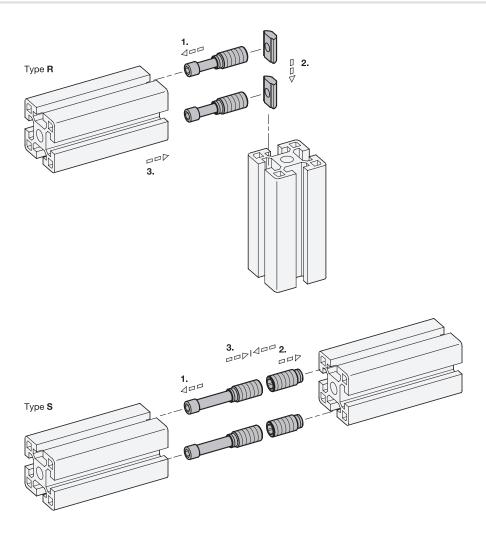

## **Assembly Instructions**

For assembly, first insert the socket cap screw along the slot and then screw in the lightly lubricated threaded bushing. Minor burr formation is possible. Automatic connectors are used in pairs opposite each other. If panels are used in the slot, they must be suitably pocketed.