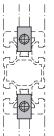

#### Information

Steel

zinc plated, blue passivated

• RoHS

Automatic connectors GN 23b fasten aluminum profiles together at right angles. Machining of the profile is not necessary. The connection can be freely positioned and slid along the slot.

For assembly, first insert the socket cap screw along the slot and then screw in the lightly lubricated threaded bushing. Minor burr formation is possible. Automatic connectors are used in pairs opposite each other. If panels are used in the slot, they must be suitably pocketed.