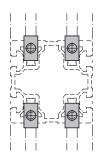

For assembly, first insert the socket cap screw along the slot and then screw in the lightly lubricated threaded bushing. Minor burr formation is possible. Automatic connectors are used in pairs opposite each other. If panels are used in the slot, they must be suitably pocketed.