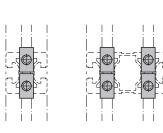

For assembly, first insert the socket cap screw along the slot and then screw in the lightly lubricated threaded bushing. Minor burr formation is possible. Automatic connectors are used in pairs opposite each other. If panels are used in the slot, they must be suitably pocketed.