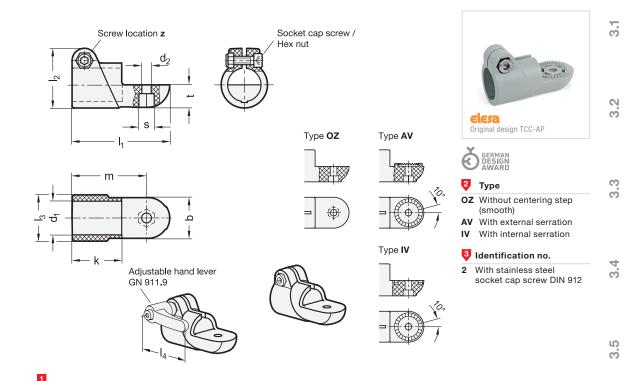

#### Information

4

SW

O GR

The fixing lug of the swivel clamp connectors GN 276.9 is available with a smooth surface or with external or internal serration. The clamping bore holds typical construction tubes with full surface contact over the entire cross-section.

At the screw location z, the socket cap screw reduces the bore crosssection for clamping. Adapter bushings GN 290 can be used to reduce the bore cross-sections to smaller diameters.

For clamping without tools, the socket cap screw can be replaced by one of the adjustable hand levers GN 911.9 listed in the table as accessories.