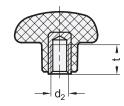

| d <sub>1</sub> | d <sub>2</sub> | d <sub>3</sub> | h <sub>1</sub> | h <sub>2</sub> | t<br>min. |
|----------------|----------------|----------------|----------------|----------------|-----------|
| 40             | M 8            | 16             | 27             | 13,5           | 13        |
| 50             | M 10           | 19             | 30             | 15             | 17        |
|                |                |                |                |                |           |