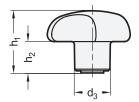

| V              | 4              | <i></i>        |                |  |  |
|----------------|----------------|----------------|----------------|--|--|
| d <sub>1</sub> | d <sub>2</sub> | d <sub>3</sub> | h <sub>1</sub> |  |  |
| 40             | MO             | 16             | 27             |  |  |

| d <sub>1</sub> | d <sub>2</sub> | d <sub>3</sub> | h <sub>1</sub> | h <sub>2</sub> | t<br>min. |
|----------------|----------------|----------------|----------------|----------------|-----------|
| 40             | M 8            | 16             | 27             | 13,5           | 13        |
| 50             | M 10           | 19             | 30             | 15             | 17        |
|                |                |                |                |                |           |