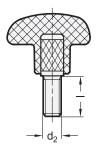

| V              | <b>4</b> |          |    |       |                |                |
|----------------|----------|----------|----|-------|----------------|----------------|
| d <sub>1</sub> | $d_2$    | Length I |    | $d_3$ | h <sub>1</sub> | h <sub>2</sub> |
| 40             | M 8      | 20       | 30 | 16    | 27             | 13,5           |
| 50             | M 10     | 30       | 40 | 19    | 30             | 15             |