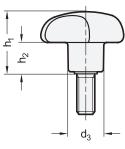

| V              | <b>4</b> |          |    |       |                |                |
|----------------|----------|----------|----|-------|----------------|----------------|
| d <sub>1</sub> | $d_2$    | Length I |    | $d_3$ | h <sub>1</sub> | h <sub>2</sub> |
| 40             | M 8      | 20       | 30 | 16    | 27             | 13,5           |
| 50             | M 10     | 30       | 40 | 19    | 30             | 15             |