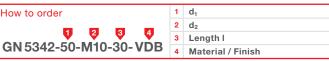

| V              | <b>4</b> |          |    |       |                |                |
|----------------|----------|----------|----|-------|----------------|----------------|
| d <sub>1</sub> | $d_2$    | Length I |    | $d_3$ | h <sub>1</sub> | h <sub>2</sub> |
| 40             | M 8      | 20       | 30 | 16    | 27             | 13,5           |
| 50             | M 10     | 30       | 40 | 19    | 30             | 15             |