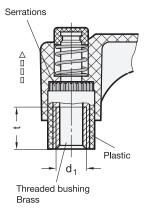

- Threaded bushing Brass
- Plastic Characteristics → Page 2158
- RoHS

## Information

Flat adjustable hand levers GN 600, like all the products of the Ergostyle® range, are renowned for their good style but also their ergonomical shape.

They are like all adjustable hand levers ideal whenever parts have to be clamped in a confined space or in a particular lever position. The centre insert is connected to the lever via serrations which can easily be disengaged.