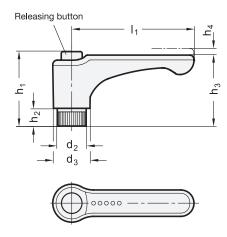

# Flat Adjustable Hand Levers

with Releasing Button, Plastic, Threaded Bushing Brass

| Ų              | 2     |      |      |                |                |                |                |                |                                 |           |    |
|----------------|-------|------|------|----------------|----------------|----------------|----------------|----------------|---------------------------------|-----------|----|
| I <sub>1</sub> | $d_1$ |      |      | d <sub>2</sub> | d <sub>3</sub> | h <sub>1</sub> | h <sub>2</sub> | h <sub>3</sub> | <b>h</b> <sub>4</sub><br>Stroke | t<br>min. |    |
| 30             | M 3   | M 4  | M 5  | M 6            | 12             | 15,5           | 29,5           | 6              | 27                              | 3,5       | 10 |
| 44             | M 5   | M 6  | -    | -              | 12             | 15,5           | 29,5           | 6              | 27                              | 3,5       | 10 |
| 63             | M 6   | M 8  | -    | -              | 15             | 19             | 37,5           | 8              | 36,5                            | 3,5       | 16 |
| 78             | M 8   | M 10 | M 12 | -              | 19             | 24,5           | 47             | 10,5           | 43                              | 3,5       | 20 |