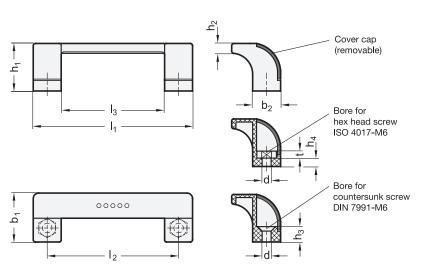

## Cabinet U-Handles

- Mounting with hex head screw
- Mounting with countersunk screw

| I <sub>1</sub> | <b>l</b> <sub>2</sub> ±0,5 | l <sub>3</sub> | b <sub>1</sub> | b <sub>2</sub> | d   | h <sub>1</sub> | h <sub>2</sub> | h <sub>3</sub> | h <sub>4</sub> | t |
|----------------|----------------------------|----------------|----------------|----------------|-----|----------------|----------------|----------------|----------------|---|
| 114            | 93,5                       | 74             | 35             | 19             | 6,5 | 33             | 7              | 11             | 6              | 5 |

## Information

The design of the GN 630.1 cabinet U-handles matches the product family of Ergostyle®.

A typical application is on double swing doors on machine shrouds or fixtures.

The cover caps shroud the two mounting screws of the cabinet U-handle.

The cover caps are supplied loose.