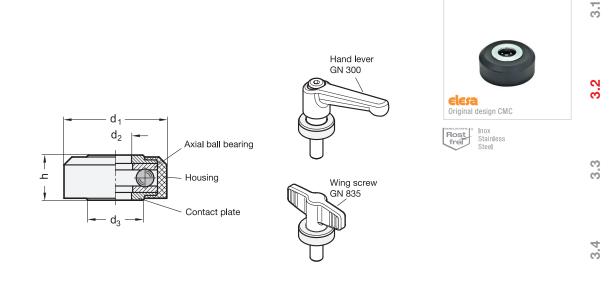

## Housing plastic Technopolymer (Polyamide PA)

- Glass fiber reinforced
- Temperature resistant up to 80 °C
- Black-gray, matte finish
- Axial ball bearing
  - Antifriction bearing steel blank German Material No. 1.3505 Contact plate Steel Zinc plated, blue passivated
    Antifriction bearing Stainless steel AISI 440C Contact plate Stainless steel AISI 303
- Plastic Characteristics → Page 2158
- Stainless Steel Characteristics → Page 2166
- RoHS

1

Used in connection with clamping screws, e.g. star knob screws, washer rings with axial ball bearing GN 6344 have the following advantages:

- As much as twice the clamping force through lower surface friction

- Fixed contact surface protecting the element to be clamped

|                  |   |                               | 3 |
|------------------|---|-------------------------------|---|
|                  |   |                               |   |
|                  |   |                               | 1 |
| How to order     | 1 | Material (Axial ball bearing) | 5 |
|                  | 2 | d <sub>1</sub>                |   |
| GN 6344-ST-32-10 | 3 | d <sub>2</sub>                |   |