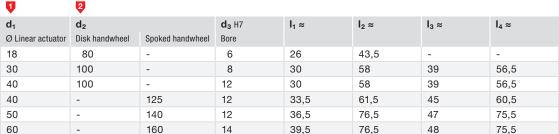

| How to order               | 1 | d <sub>1</sub> |
|----------------------------|---|----------------|
| <b>QN</b> 9234-30-100-R-SW | 2 | d <sub>2</sub> |
|                            | 3 | Туре           |
|                            | 4 | Finish         |