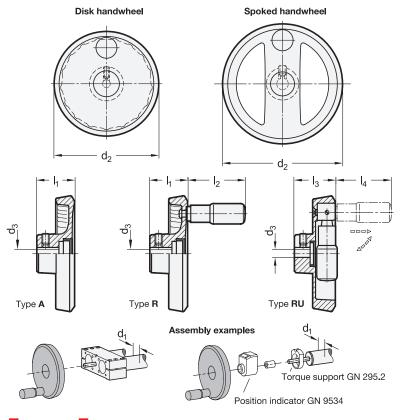

## Type

A Without handle

R With revolving handle

**RU** With revolving retractable handle (only for  $d_1 = 30...60$ )

## Information

4

SW

Handwheels GN 9234 are intended for use with linear actuators and are designed as disk or spoked handwheels, depending on their size.

The applied torque is transmitted by means of a parallel key, and the handwheel is secured axially with the supplied grub screw. The handwheels can be ordered without handles, with revolving handles or with revolving retractable handles.