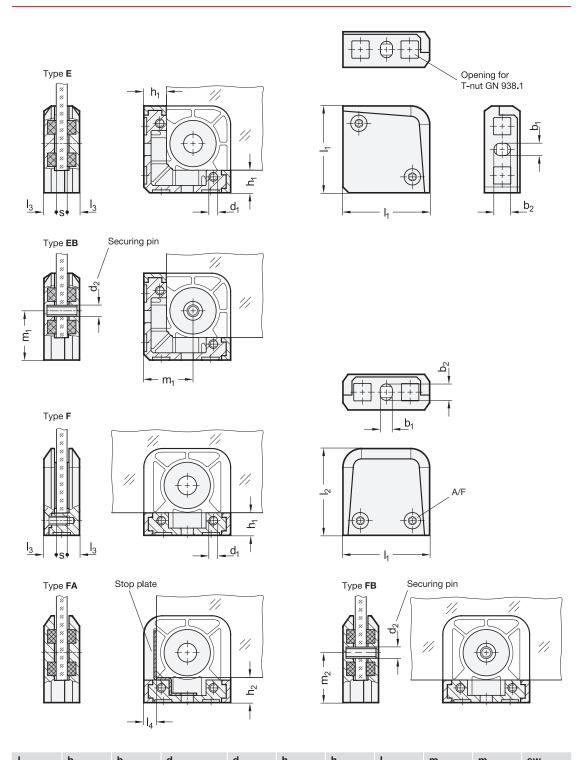

0

| <sup>1</sup> 1 | D <sub>1</sub> | D <sub>2</sub> | Clamping screw | u <sub>2</sub> | 111  | 112  | 14  | III <sub>1</sub> | 1112 | Torx |
|----------------|----------------|----------------|----------------|----------------|------|------|-----|------------------|------|------|
| 60             | 8,5            | 11,4           | M 6            | 8,4            | 15,5 | 16,6 | 8,2 | 34               | 34,5 | T30  |