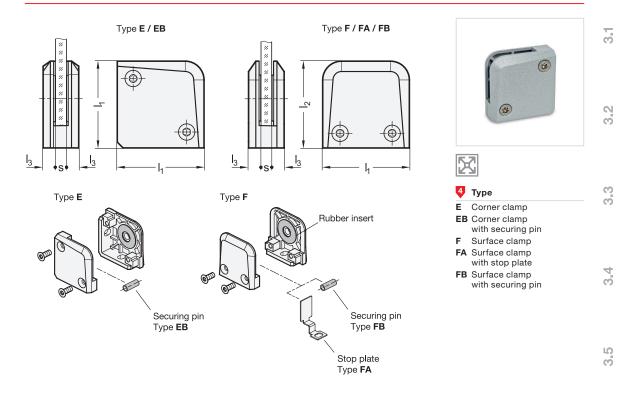

#### Information

Clamps GN 939 are used to fasten panels of glass, plastic or other materials. Both corner and surface clamps are available, depending on the installation situation.

The panels are clamped between the rubber inserts. In addition, positive locking by means of a securing pin or stop plate can be selected as a type.

#### **Specification**

- 5
- ZD
- Zinc die casting Powder coated
- Black, RAL 9005, textured finish
   Silver, RAL 9006, textured finish

  SR
- Clamping screws
- Rubber inserts
- Stop plate (type FA)
- Stainless steel, AISI 316L

   Securing pins (type EB and FB)
- Cooding pine (type LB did 1 L
- Stainless steel AISI 304
- Plastic coated polyamide (PA)
- Plastic Characteristics → Page QVX
- RoHS