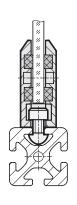

#### Information

Clamps GN 939 are used to fasten panels of glass, plastic or other materials. Both corner and surface clamps are available, depending on the installation situation.

The panels are clamped between the rubber inserts. In addition, positive locking by means of a securing pin or stop plate can be selected as a type.

0

| <sup>1</sup> 1 | D <sub>1</sub> | D <sub>2</sub> | Clamping screw | u <sub>2</sub> | 111  | 112  | 14  | III <sub>1</sub> | 1112 | Torx |
|----------------|----------------|----------------|----------------|----------------|------|------|-----|------------------|------|------|
| 60             | 8,5            | 11,4           | M 6            | 8,4            | 15,5 | 16,6 | 8,2 | 34               | 34,5 | T30  |