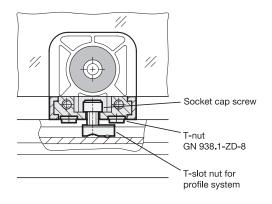

## Accessory

• T-Nuts GN 938.1-ZD-8

If the clamps are used with profile systems with 8 or 10 mm slots, the T-nuts GN 938.1 are available as mounting accessories. These enable simple alignment, secure the clamps against rotation, counteract possible stresses.