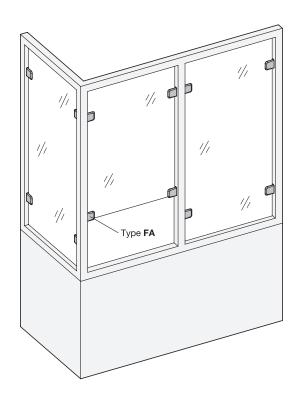

# **Panel Support Clamps**

Zinc Die Casting, for Glass and Plastic Panels

| •              | • |   |                |                |    |    |     |
|----------------|---|---|----------------|----------------|----|----|-----|
| I <sub>1</sub> | s |   | I <sub>2</sub> | I <sub>3</sub> |    |    |     |
| 60             | 5 | 6 | 8              | 10             | 12 | 60 | 8,3 |

#### Information

Clamps GN 939 are used to fasten panels of glass, plastic or other materials. Both corner and surface clamps are available, depending on the installation situation.

The panels are clamped between the rubber inserts. In addition, positive locking by means of a securing pin or stop plate can be selected as a type.

If the clamps are used with profile systems with 8 or 10 mm slots, the T-nuts GN 938.1 are available as mounting accessories. These enable simple alignment, secure the clamps against rotation, counteract possible stresses.