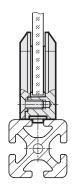

#### Information

Clamps GN 939 are used to fasten panels of glass, plastic or other materials. Both corner and surface clamps are available, depending on the installation situation.

The panels are clamped between the rubber inserts. In addition, positive locking by means of a securing pin or stop plate can be selected as a type.

0

| <sup>1</sup> 1 | D <sub>1</sub> | D <sub>2</sub> | Clamping screw | u <sub>2</sub> | 111  | 112  | 14  | III <sub>1</sub> | 1112 | Torx |
|----------------|----------------|----------------|----------------|----------------|------|------|-----|------------------|------|------|
| 60             | 8,5            | 11,4           | M 6            | 8,4            | 15,5 | 16,6 | 8,2 | 34               | 34,5 | T30  |