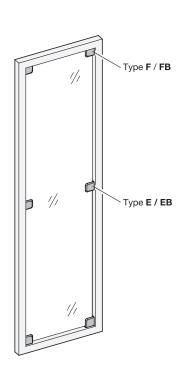

er         | 1 | Material       |
|----------------------|---|----------------|
|                      | 2 | I <sub>1</sub> |
|                      | 3 | s              |
| 1 2 3 4 5            | 4 | Туре           |
| GN 939-ZD-60-5-FB-SW |   | Finish         |



0





| <sup>1</sup> 1 | D <sub>1</sub> | D <sub>2</sub> | Clamping screw | u <sub>2</sub> | 111  | 112  | 14  | III <sub>1</sub> | 1112 | Torx |
|----------------|----------------|----------------|----------------|----------------|------|------|-----|------------------|------|------|
| 60             | 8,5            | 11,4           | M 6            | 8,4            | 15,5 | 16,6 | 8,2 | 34               | 34,5 | T30  |

Page 2 | 3.7 Connecting, Assembling with Clamping and Connecting Elements



# **Application examples**





# **Assembly instruction**







3.1

3

3.3

3.4

3.5

3.7

00

6