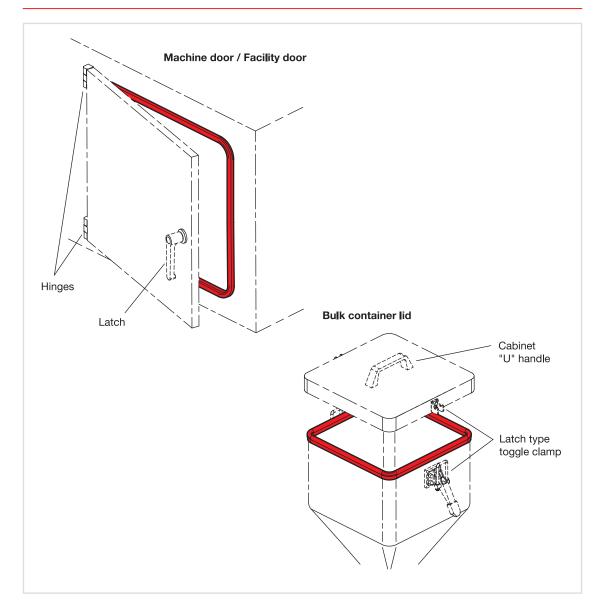

## Edge protection profiles and edge protection seal profiles

Application examples - profiles in combination with other Ganter standard parts

## **Application examples**

With their versatility, edge protection profiles and/or edge protection seal profiles can be implemented in various applications, in conjunction with other Ganter products. In particular, combinations with product group 3.3 (Swinging, latching, locking of doors and covers) and product group 2.4 (Clamping, securing via clamping mechanisms) can achieve a variety of useful constructions.

## see also...

- Latches → Main catalogue Page 864 et seq.
- Hinges → Main catalogue Page 877 et seq.
- Toggle clamps → Main catalogue Page 668 et seq.