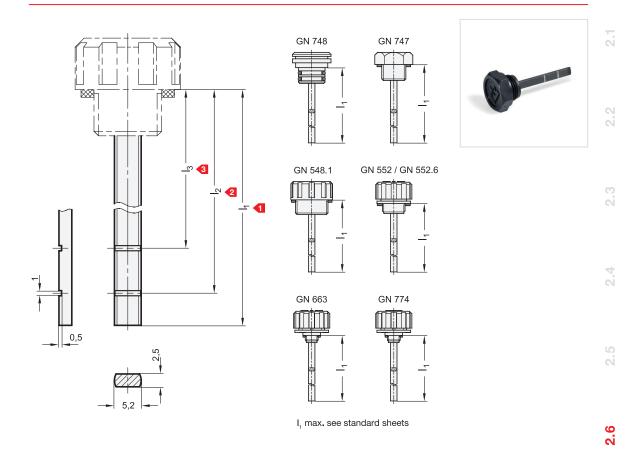

## Information

Level markings and special lengths GN 109 for oil dipsticks are available for the standards shown above. The dipstick is shortened to the length I<sub>1</sub> and the marking notches are milled in at I<sub>2</sub> or I<sub>3</sub> with the effect that they are easily visible. The maximum length I<sub>1</sub> is given in the appropriate standard. The length specifications I<sub>1</sub> to I<sub>3</sub> refer to the contact surface without seal, with a tolerance of ±1 mm to be taken into account. For critical applications and depending on standard, the seal must be taken into consideration with a thickness of as much as 2 mm.

If required, more than 2 notches may be cut which are then specified by the appropriate details on the position (I<sub>4</sub> ... I<sub>x</sub>). Also, texts such as MAX / MIN may be laser-engraved in addition to or instead of the notches by submitting the appropriate template.