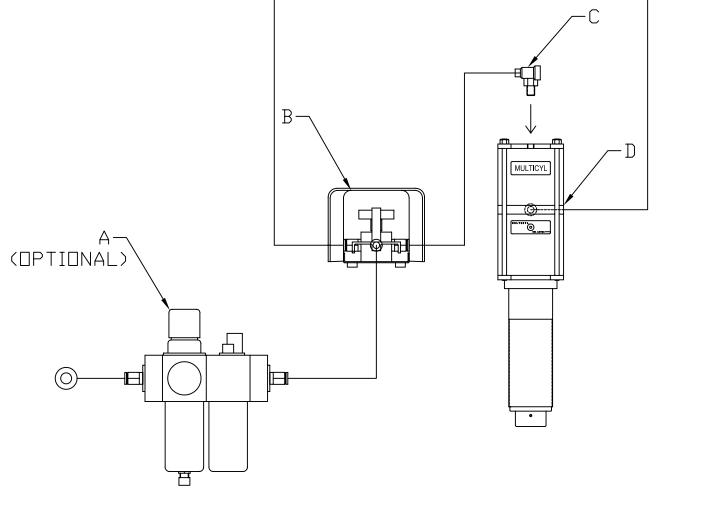

## ACP1 AIR CONTROL PACKAGE

| ND. | PART                          | PART NO.       |
|-----|-------------------------------|----------------|
| А   | FILTER, REGULATOR, LUBRICATOR | FRL-500        |
| В   | FOOT PEDAL                    | 250 F310       |
| С   | QUICK EXHAUST                 | SEU 1/4 DR QE4 |
| D   | MULTICYL                      | MC OR XL       |

•

MULTICYL® Inc. 640 Hardwick Road, Unit 5 Bolton, Ontario Canada L7E 5R1 (905) 951-0670 FAX (905) 951-0672

**Pneumatic Circuit for Power Boost Cylinders** 

\* DELAY: The Power Stroke (High Pressure) can be initiated in many ways, including time delay, pressure build up, pressure decay or position sensing.

SEQUENCE: The sequence of operation must always be low pressure Approach Stroke first, and then the high pressure Power Stroke.