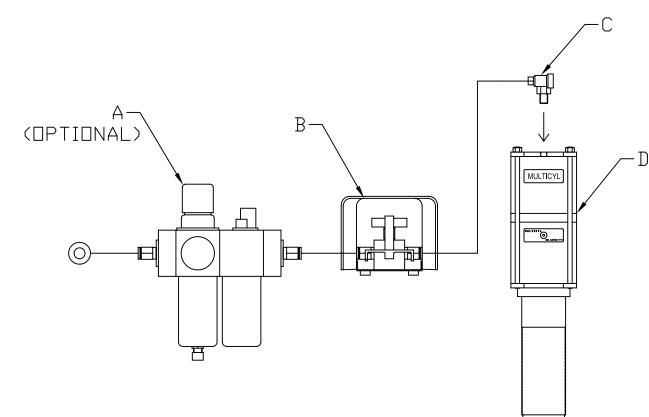

## ACP1 AIR CONTROL PACKAGE

| ND. | PART                          | PART NO.       |
|-----|-------------------------------|----------------|
| А   | FILTER, REGULATOR, LUBRICATOR | FRL-500        |
| В   | FOOT PEDAL                    | 250 F310       |
| С   | QUICK EXHAUST                 | SEU 1/4 DR QE4 |
| D   | MULTICYL                      | MC OR XL       |

•

MULTICYL® Inc. 640 Hardwick Road, Unit 5 Bolton, Ontario Canada L7E 5R1 (905) 951-0670 FAX (905) 951-0672