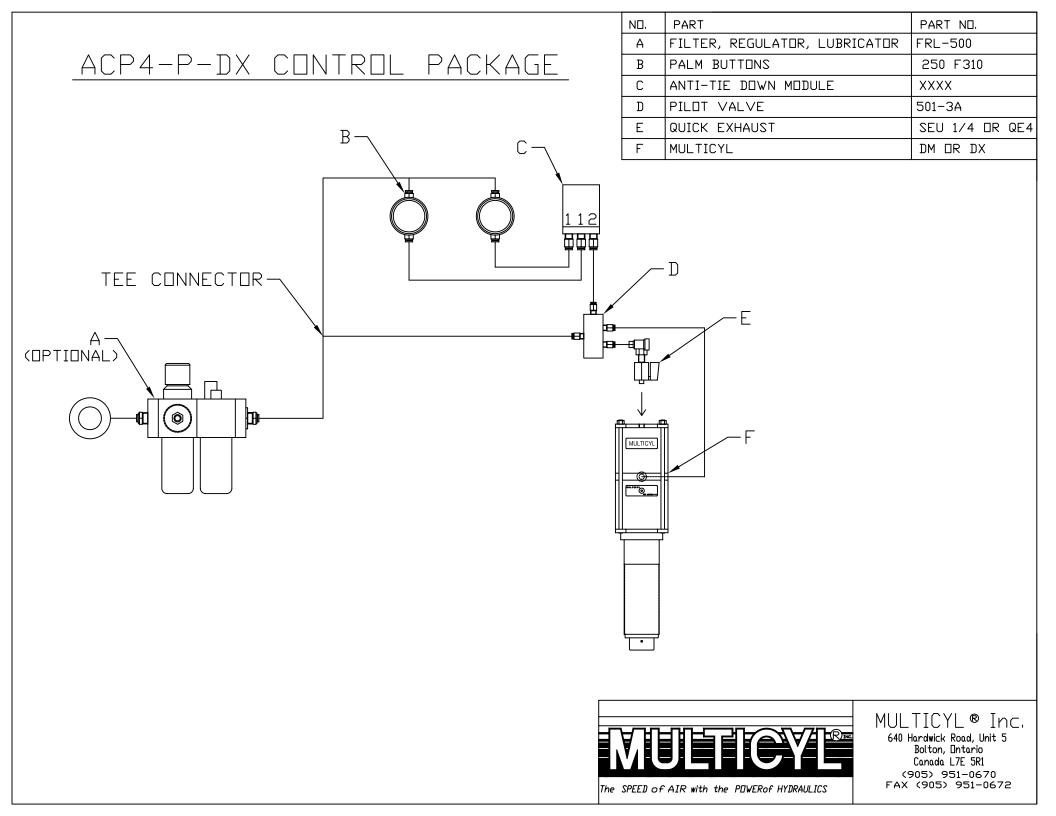

## ACP1 AIR CONTROL PACKAGE

| ND. | PART                          | PART NO.       |
|-----|-------------------------------|----------------|
| А   | FILTER, REGULATOR, LUBRICATOR | FRL-500        |
| В   | FOOT PEDAL                    | 250 F310       |
| С   | QUICK EXHAUST                 | SEU 1/4 DR QE4 |
| D   | MULTICYL                      | MC OR XL       |