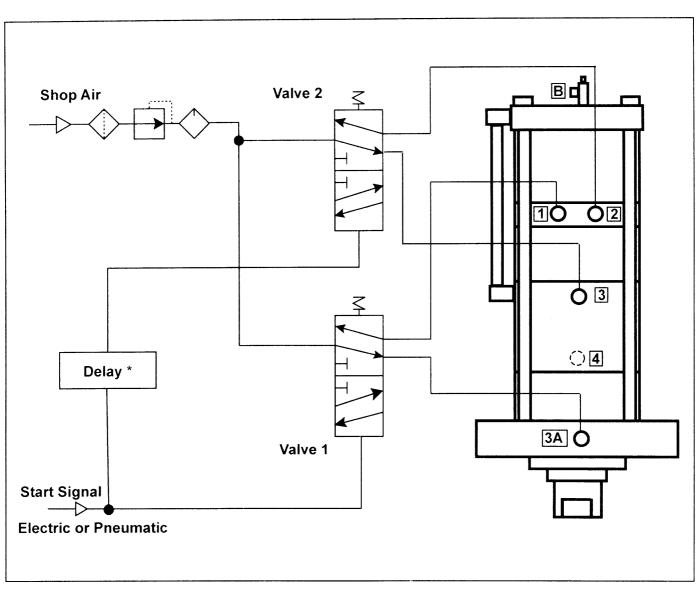

•

MULTICYL® Inc. 640 Hardwick Road, Unit 5 Bolton, Ontario Canada L7E 5R1 (905) 951-0670 FAX (905) 951-0672

**Pneumatic Circuit for Power Boost Cylinders** 

\* DELAY: The Power Stroke (High Pressure) can be initiated in many ways, including time delay, pressure build up, pressure decay or position sensing.

SEQUENCE: The sequence of operation must always be low pressure Approach Stroke first, and then the high pressure Power Stroke.