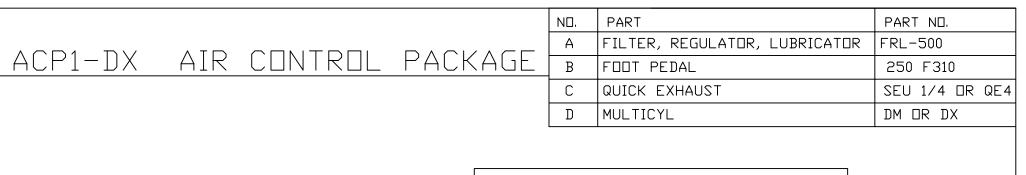

## ACP1 AIR CONTROL PACKAGE

| ND. | PART                          | PART NO.       |
|-----|-------------------------------|----------------|
| А   | FILTER, REGULATOR, LUBRICATOR | FRL-500        |
| В   | FOOT PEDAL                    | 250 F310       |
| С   | QUICK EXHAUST                 | SEU 1/4 DR QE4 |
| D   | MULTICYL                      | MC OR XL       |