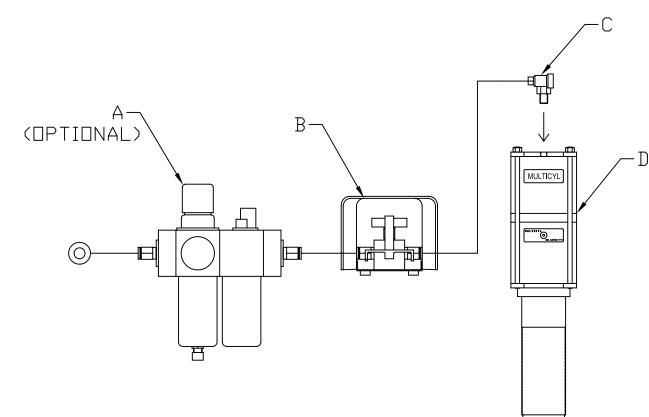

## ACP1 AIR CONTROL PACKAGE

| ND. | PART                          | PART NO.       |
|-----|-------------------------------|----------------|
| А   | FILTER, REGULATOR, LUBRICATOR | FRL-500        |
| В   | FOOT PEDAL                    | 250 F310       |
| С   | QUICK EXHAUST                 | SEU 1/4 DR QE4 |
| D   | MULTICYL                      | MC OR XL       |