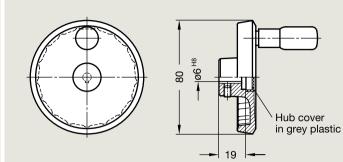

## How to order

Handwheel for linear actuator Ø 30 / Ø 30 GN 923.30-100-K8-R

#### **Specification**

 Aluminum, plastic coated, black, textured finish (For details see GN 923) volving handle, plastic, black