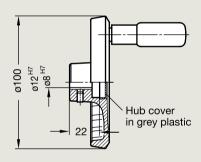

#### How to order

Handwheel for linear actuator Ø 40 / Ø 40 GN 923.40-100-K12-R

#### **Specification**

 Aluminum, plastic coated, black, textured finish (For details see GN 923) volving handle, plastic, black