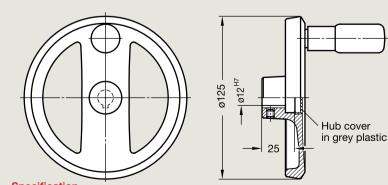

#### How to order

Handwheel for linear actuator Ø 40 / Ø 40 GN 924.40-125-K12-R

## **Specification**

 Aluminum, plastic coated, black, textured finish (For details see GN 924) Revolving handle, plastic, black